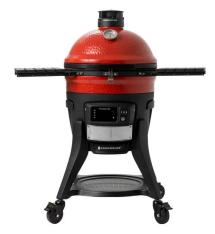

#### Kamado Joe Konnected Joe Digital Charcoal Grill and Smoker

Experience a new era of ceramic grilling with the Kamado Joe Konnected Joe Wifi Charcoal Grill and Smoker. This grill combines traditional kamado style with digital technology for a revolutionary cooking experience. Simply press the Automatic Firestarter (AFS) button to ignite your charcoal, set your desired cooking temperature with the digital Kontrol Board or the App and let the Kontrol Fan do the rest. With multiple cooking functions the grill allows you to enjoy Kamado grilling and smoking your way. Automatic cook mode provides full digital control, or try Classic mode, for the traditional Kamado experience. Serve up adventure for every meal with the Konnected Joe by Kamado Joe.