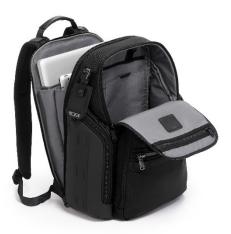

#### Tumi Alpha Bravo Backpack

When you have places to be, you need a bag that can keep up. TUMI's laptop backpacks are crafted from durable, high-quality materials like ballistic nylon and leather. Padded media pockets protect your tech with thoughtful details like quick-access phone pockets that add functionality. Modern and versatile, this generously sized backpack is ideal for daily commutes to work or school, and for travels that take you farther. Whatever you need, pack it all and carry it in comfort. Dimensions: 17.0" X 14.0" X 8.3". Fits up to a 15" Laptop.

Donated by Delta Dental Plans Association