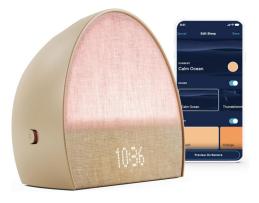

#### Hatch Restore 2 Sunrise Alarm Clock

Restore 2 makes sleep the simplest part of your self-care routine. Your Restore 2 comes fully loaded with high quality nature sounds and white noise to drown out distributions and help you drift to sleep. Cover background noises with white/pink/brown noise and other sleep sounds inspired by nature and backed by science. A single button press starts your nighttime routine or turns off your morning alarm, perfect for sleepy hands.