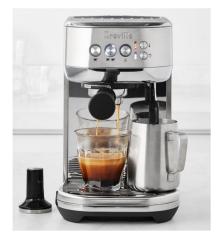

#### **Breville Bambino Plus Espresso Machine**

The Breville Bambino Plus is engineered to deliver optimal espresso flavor with every cup. It pre-infuses ground coffee with low, steady water pressure before extraction, gently expanding the grinds before stepping up to high pressure. The result is a more even extraction, which produces beautifully rich, balanced coffee flavor. Select automatic one- or two-shot volumes at the touch of a button.