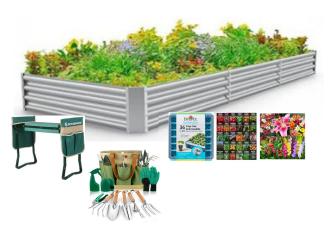

#### **Gardening Combo**

The galvanized steel raised garden bed is made of upgraded coated steel plate, which has strong anti-rust and corrosion resistance. Because you want to enjoy your gardening time without health problems, the included kneeler will protect your knees and back making your life easier when tending to your garden or doing household work. This gift contains the Yaungel 10-Pack Garden Tools set made of heavy-duty stainless steel, and the wooden ergonomic handles keep you comfortable and reduce fatigue. The garden tool set includes a total of 9 tools and 1 storage bag. Other items to complete your garden include 75 flower bulbs, 30 packs of home garden vegetables, fruits & herbs, and a 36-cell reusable seed starter tray.

Donated by Delta Dental of Colorado