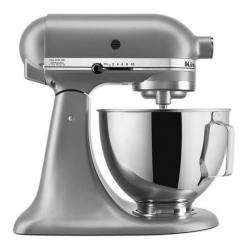

#### KitchenAid Deluxe 4.5 Qt Stand Mixer

Whether you need 8 dozen of your signature chocolate chip cookies or shredded chicken for Taco Tuesday with friends and family, the KitchenAid Deluxe 4.5 quart tilthead stand mixer has the capacity for every occasion. This durable tilt-head stand mixer was built to last, and features 10 speeds to gently knead, thoroughly mix and whip ingredients for a wide variety of recipes. Model KSM97 includes: 4.5 quart stainless steel bowl with handle, coated flat beater, coated dough hook, and 6-wire metal whip.