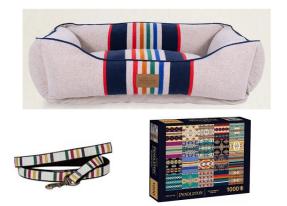

#### Pendleton Dog Bed with Accessories

Inspired by America's natural beauty, Pendleton Pet Yellowstone National Park Dog Kuddler Bed showcases vibrant bold colored stripes. Each Kuddler dog bed features non-pill polyester polar fleece overstuffed with recycled, high-loft memory fiber polyester fill for maximum support and comfort. Zippered, removable cover is machine washable. Accessories include Glacier National Park Hiker Leash and the Art of Pendleton Patchwork 1000-piece puzzle.