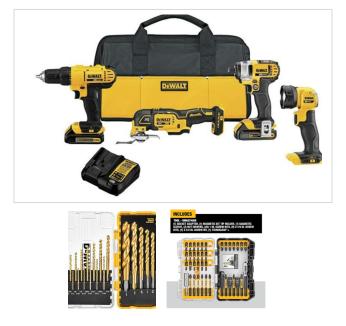

#### **DeWalt Power Tool Combo Kit**

This 4-tool cordless combo kit features DeWalt cordless tools including one 20V MAX drill/driver, impact driver, oscillating multi-tool, LED work light, charger, two batteries, and a tool bag. The DCD771 drill/driver features a two-speed transmission, is lightweight and compact for working in tight spaces. The DCF885 allows for convenient one-handed loading and accepts up to 1-inch bit tips. The DCS355 oscillating multi-tool has a powerful brushless motor providing the power you need to get the job done. The DCL040 LED light in DeWalt tool kit helps illuminate dark workspaces and can be used hand-free. Accessories include titanium nitride coated drill bit set and 40-piece screwdriver bit set.

Donated by Delta Dental of Colorado