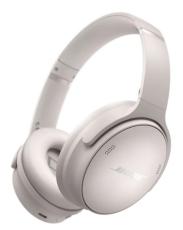

#### Bose QuietComfort Headphones

Take charge of your music and stride along to the beat. High-fidelity audio and legendary noise cancellation work their magic by sealing you in, eliminating distractions, and letting you dive deep into your own rhythm. Toggle between quiet and aware modes or create a custom mode and adjust outside sound to the moment. The design is iconic and the comfort lasting, while an optional audio cable with an in-line microphone plugs you into sound as bold as you, even without a Bluetooth® connection.

Donated by Delta Dental of Puerto Rico