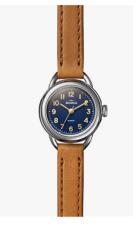

#### Men's Shinola Runwell 41mm Watch

Built to last and named accordingly, this 41mm Runwell is outfitted with a timeless stainless-steel case and cattail leather strap that will look as classic in a decade as it does this very minute. White Arabic numerals and indices stand boldly against the midnight blue dial, while a silver sub dial punctuates the classic look. From the laser-etched case back to the etched lightning bolt on the buckle, every detail of this flagship timepiece has been engineered with an obsessive focus to ensure it can be worn any way for years to come.

Donated by Delta Dental of Michigan, Delta Dental of Ohio, and Delta Dental of Indiana