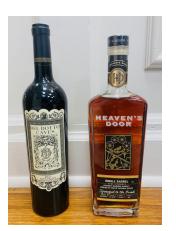

#### Wine & Bourbon Bundle

Enhance your spirit collection with this impressive bundle that has something for everyone. The Del Dotto Caves 2021 Napa Valley Cabernet Sauvignon bouquet is ripe and expressive with layers of fruit, but also shows deeper nuances like currants with hints of vanilla, caramel, and spice on the finish. Also included is a bottle of Heaven's Door Whiskey in a Delta Dental-branded bottle (*66th bottle poured from DDTN's private barrel*). Distilled and aged its entire life in Tennessee, this whiskey is non-chill filtered to preserve its mature flavors. The result is smooth and lasting with notes of vanilla and baking spices layered over a bed of toasted oak.

Donated by Delta Dental of Tennessee