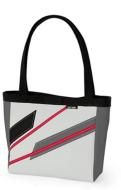

#### Holly Aiken Bag

Be super-duper fly and practical at the same time. This style tote is perfect for everyday use and has been one of the best sellers for many years. Each bag is handmade in North Carolina. Hand-cut pattern, vinyl base, fully lined, 1 interior pocket, snap closure. The bag measures 10" H x 10" W x 4" D with a 9.5" strap drop.

Donated by Delta Dental of North Carolina