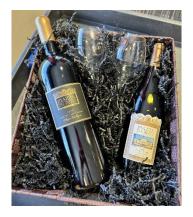

#### Del Dotto Wine Basket for Two

Located in the beautiful Napa Valley, Del Dotto Family Wineries & Caves focus on small production, premium wines. This basket for two includes: a 1.5L bottle of 2017 Piazza Del Dotto Reserve Cabernet Sauvignon, a 750 ML bottle of 2019 Piazza Del Dotto Pinot Noir Fort Ross-Seaview Sonoma Coast wine and a set of stemmed wine glasses.

Donated by Delta Dental of Kentucky