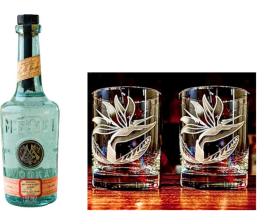

#### Meili Vodka and Sand Etched Glasses

Meili Vodka by Jason Momoa and Blaine Halvorson, represents the adventurer's heart, the purity of discovery and the spirit of exploration. Every ingredient is purveyed with the utmost quality and character in mind. Designed to be enjoyed neat, Meili exhibits a bright, smooth, and effortless flavor profile. Enjoy your vodka in a pair of Martin and MacArthur glasses. The craftsmen design wrap around floral images embracing the contour of each glass. There are three layers of sand-etching to create a tactile feel you won't get in any other etched glass.

Donated by Hawaii Dental Service