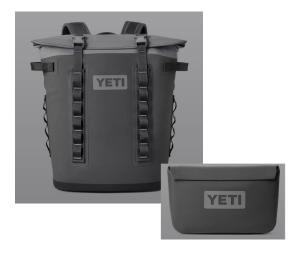

#### Yeti Backpack Soft Cooler with Gear Case

The Hooper M2O soft backpack cooler allows you to put the day on your back...literally. This hands-free cooler bag comfortably straps on like a backpack to keep you mobile, while a strip of ultra-strong magnets keeps the cold locked in. You can easily load in beer, ice, or your favorite sandwiches. Also included is the Sidekick Dry 3L Gear Case. This waterproof bag is the worry-free way to carry your keys, wallet, fishing license, and phone. It features interior mesh pockets to help you stay organized, with waterproof seal consisting of powerful magnets and a hook-and-loop closure.

Donated by Delta Dental of Illinois