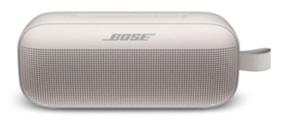

#### Bose SoundLink Flex Bluetooth Speaker

Sound for any all-day runway. The SoundLink Flex Bluetooth speaker is the perfect chic musical sidekick, with a waterproof, dustproof, life-proof design that can handle whatever comes your way — with dazzling sound and deep bass. So whether you're storming the city, hanging by the beach, or just having friends over for dinner, the powerful SoundLink Flex helps you elevate the moment.

Donated by Delta Dental of Puerto Rico

The new Shibumi Shade with Quiet Canopy has a softer, more pleasing sound at all wind speeds. The softer fabric with added stretch is also stronger and significantly reduces loud flapping in high winds. The Shibumi Shade Mini is perfect for 1-2 people and even fits in a carry-on suitcase, so you can take it anywhere the wind blows. Made in North Carolina.