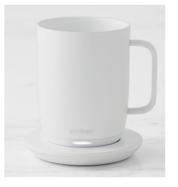

#### Ember Mug 2

Meet the world's first temperature-controlled mug, designed to keep coffee and other hot beverages at your ideal sipping temperature. Adjust the heat with Ember's mobile app – or opt for the handy preset of 135°F. The smart mug's integral battery maintains your chosen temperature for 80–90 minutes (depending on mug size). For all-day use, simply keep your mug on the included charging coaster.

Donated by Delta Dental of Virginia