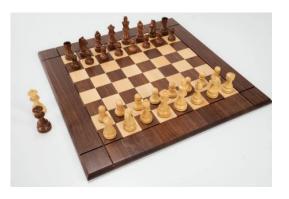

#### **Heirloom Timeless Chess Set**

Each Heirloom chess set combines a true U.S. handcrafted solid walnut and maple hardwood chessboard with a unique set of chess pieces to suit a wide variety of tastes. The chessboard is handcrafted in Pennsylvania from locally sourced premium walnut and maple woods. This chessboard model has become a remarkable showpiece and platform for any set of chess pieces one owns that are suitably sized. For display or frequent play, this heirloom quality chess set will be enjoyed for years.

Donated by Delta Dental Plans Association