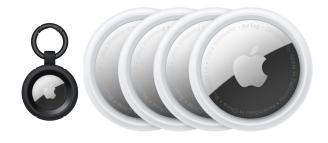

#### Apple AirTag with OtterBox Cases

AirTag is a super easy way to keep track of your stuff. Attach one to your keys, slip another in your backpack. And just like that, they're on your radar in the Find My app, where you can also track down your Apple devices and keep up with friends and family. Keep your AirTag secure in the included OtterBox Rugged Case. OtterBox cases protect your AirTag from all that bouncing and banging around as you go about your day. Gift includes four AirTags and four OtterBox cases.

Donated by Delta Dental Plans Association